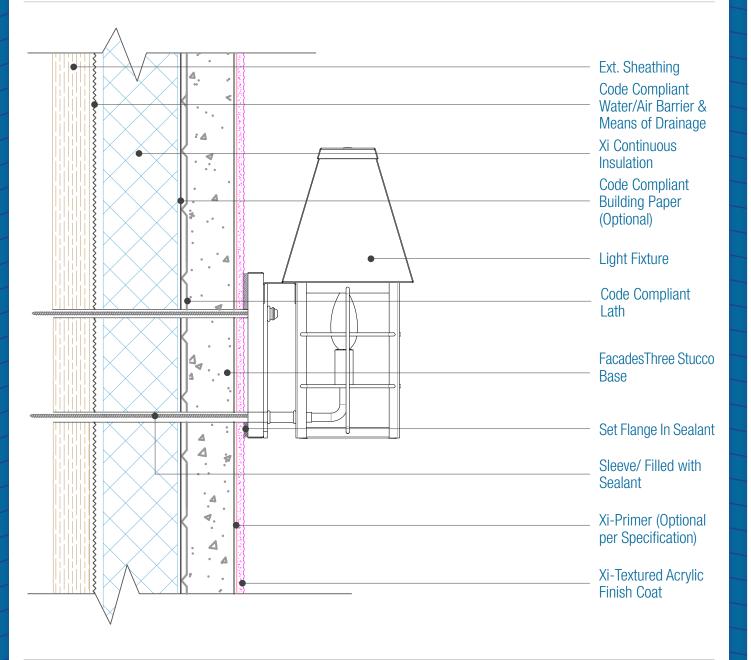

## FacadesThree Xi-Series Assembly Fixture Attachment

Date. 06-15-2020 | Detail. F3XI.V.3 v1

## NOTES:

- 1. For full assembly options, materials and placement of materials refer to the specific FacadesXi System specifications.
- 2. See Detail I.3 for material options.
- 3. Attach penetrations to structural member.